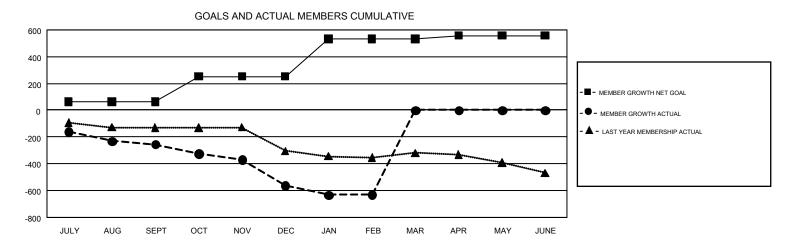

## GMT Constitutional Area 1, Group G

GMT: WILLIAM PHILLIPI

REPORT DOES NOT INCLUDE CLUBS IN UNDISTRICTED AREAS.

| Clubs                 |               |           |               | Members               |                           |                         |                                                    |  |
|-----------------------|---------------|-----------|---------------|-----------------------|---------------------------|-------------------------|----------------------------------------------------|--|
| RESULTS FOR 2017-2018 |               |           |               | RESULTS FOR 2017-2018 |                           |                         |                                                    |  |
| QUARTER               | NEW CLUB GOAL | NEW CLUBS | DROPPED CLUBS | QUARTER               | MEMBER GROWTH NET<br>GOAL | MEMBER GROWTH<br>ACTUAL | DROPPED<br>MEMBERS ACTUAL<br>(including transfers) |  |
| JULY/AUG/SEPT         | 3             | 1         | 8             | JULY/AUG/SEPT         | 62                        | 420                     | 610                                                |  |
| OCT/NOV/DEC           | 6             | 1         | 6             | OCT/NOV/DEC           | 190                       | 352                     | 627                                                |  |
| JAN/FEB/MAR           | 11            | 0         | 4             | JAN/FEB/MAR           | 281                       | 338                     | 364                                                |  |
| APR/MAY/JUNE          | 6             | 0         | 0             | APR/MAY/JUNE          | 26                        | 0                       | 0                                                  |  |

## GOALS AND ACTUAL NEW CLUBS CUMULATIVE

| DROPPED CLUBS: 18  DROPPED MEMBERS |       | 339 CLUBS OF 792 ADDED 1 OR MORE<br>NEW MEMBERS | GENDER DISTI<br>MALE<br>FEMALE  | RIBUTION<br>12,256 (68.79%)<br>5,561 (31.21%) |       |  |
|------------------------------------|-------|-------------------------------------------------|---------------------------------|-----------------------------------------------|-------|--|
| DECEASED                           | 184   | CLICK HERE FOR CLIMITATIVE                      | TOTAL FAMILY UNIT MEMBERS       |                                               | 3,960 |  |
| CLUB CANCELLED 81                  |       | CLICK HERE FOR CUMULATIVE MEMBERSHIP DATA       |                                 |                                               | 0.000 |  |
| OTHER                              | 1,335 |                                                 | FAMILY MEMBERS PAYING HALF DUES |                                               | 2,026 |  |
| TOTAL                              | 1,600 |                                                 |                                 |                                               |       |  |