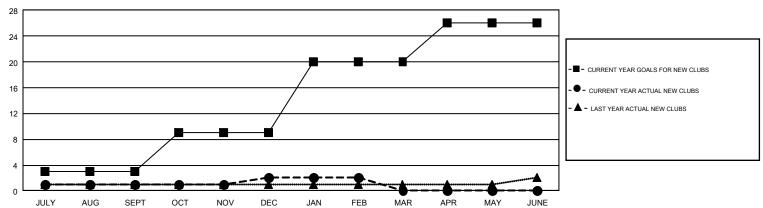

## GMT Constitutional Area 1, Group G

GMT: WILLIAM PHILLIPI

REPORT DOES NOT INCLUDE CLUBS IN UNDISTRICTED AREAS.

| Clubs                 |               |           |               | Members               |                           |                         |                                                    |  |
|-----------------------|---------------|-----------|---------------|-----------------------|---------------------------|-------------------------|----------------------------------------------------|--|
| RESULTS FOR 2017-2018 |               |           |               | RESULTS FOR 2017-2018 |                           |                         |                                                    |  |
| QUARTER               | NEW CLUB GOAL | NEW CLUBS | DROPPED CLUBS | QUARTER               | MEMBER GROWTH NET<br>GOAL | MEMBER GROWTH<br>ACTUAL | DROPPED<br>MEMBERS ACTUAL<br>(including transfers) |  |
| JULY/AUG/SEPT         | 3             | 1         | 8             | JULY/AUG/SEPT         | 62                        | 420                     | 610                                                |  |
| OCT/NOV/DEC           | 6             | 1         | 6             | OCT/NOV/DEC           | 190                       | 352                     | 627                                                |  |
| JAN/FEB/MAR           | 11            | 0         | 4             | JAN/FEB/MAR           | 281                       | 338                     | 364                                                |  |
| APR/MAY/JUNE          | 6             | 0         | 0             | APR/MAY/JUNE          | 26                        | 0                       | 0                                                  |  |

## GOALS AND ACTUAL NEW CLUBS CUMULATIVE

| DROPPED CLUBS: 18  DROPPED MEMBERS |       | 339 CLUBS OF 792 ADDED 1 OR MORE<br>NEW MEMBERS | GENDER DISTI<br>MALE<br>FEMALE  | RIBUTION<br>12,256 (68.79%)<br>5,561 (31.21%) |       |  |
|------------------------------------|-------|-------------------------------------------------|---------------------------------|-----------------------------------------------|-------|--|
| DECEASED                           | 184   | CLICK HERE FOR CLIMITATIVE                      | TOTAL FAMILY UNIT MEMBERS       |                                               | 3,960 |  |
| CLUB CANCELLED 81                  |       | CLICK HERE FOR CUMULATIVE MEMBERSHIP DATA       |                                 |                                               | 0.000 |  |
| OTHER                              | 1,335 |                                                 | FAMILY MEMBERS PAYING HALF DUES |                                               | 2,026 |  |
| TOTAL                              | 1,600 |                                                 |                                 |                                               |       |  |